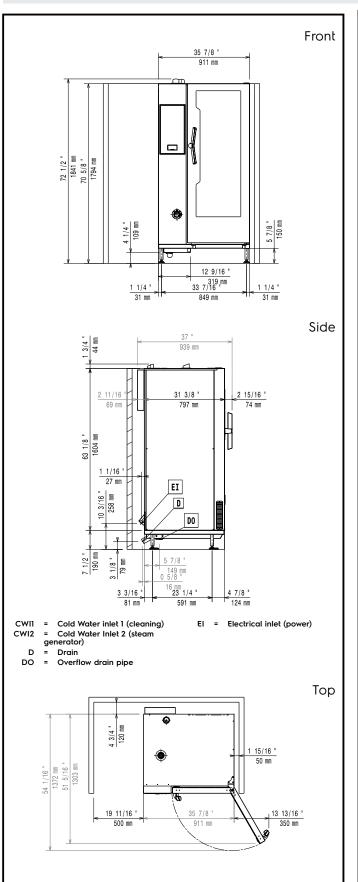

ppm Chlorides: Conductivity: >50 µS/cm

Electrolux Professional recommends the use of treated water,

based on testing of specific water conditions.

Please refer to user manual for detailed water quality

information.

Installation:

Clearance: 5 cm rear and

right hand sides.

Suggested clearance for

50 cm left hand side service access:

Capacity:

Clearance:

15 - 1/1 Gastronorm Trays type:

100 kg Max load capacity:

**Key Information:** 

Door hinges:

External dimensions, Width: 911 mm External dimensions, Depth: 864 mm External dimensions, Height: 1794 mm 252 kg Net weight: Shipping weight: 285 kg Shipping volume: 1.83 m<sup>3</sup>

**ISO Certificates** 

ISO 9001; ISO 14001; ISO ISO Standards: 45001; ISO 50001

C E CH LECTER











## SkyLine Pro Electric Combi Oven 15GN1/1