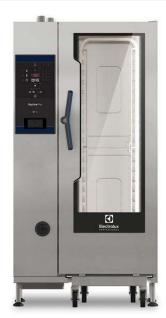

## SkyLine Pro Electric Combi Oven 15GN1/1

| ITEM #  |  |
|---------|--|
| MODEL # |  |
| NAME #  |  |
| SIS #   |  |
| AIA#    |  |

217904 (ECOE201C2A2)

SkyLine Pro Combi Boilerless Oven with digital control, 15x1/1GN, electric, programmable, automatic cleaning, 84mm pitch