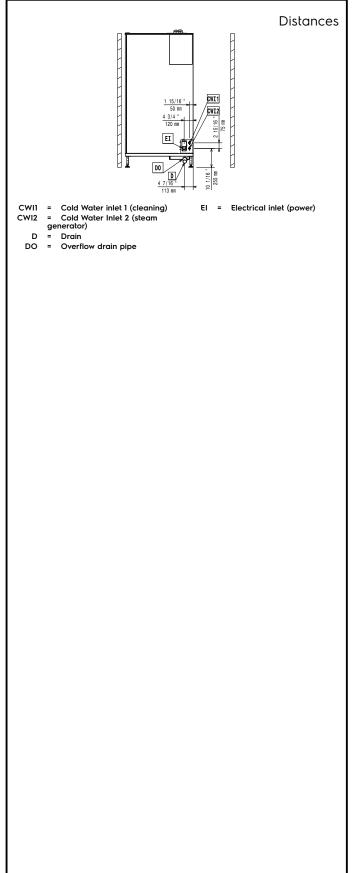

m Chlorides: Conductivity: >50 µS/cm

Electrolux Professional recommends the use of treated water,

based on testing of specific water conditions.

Please refer to user manual for detailed water quality

information.

Installation:

Clearance: 5 cm rear and

right hand sides.

Suggested clearance for

50 cm left hand side service access:

Capacity:

Clearance:

15 - 1/1 Gastronorm Trays type:

100 kg Max load capacity:

**Key Information:** 

Door hinges:

External dimensions, Width: 911 mm External dimensions, Depth: 864 mm External dimensions, Height: 1794 mm 252 kg Net weight: Shipping weight: 285 kg Shipping volume: 1.83 m<sup>3</sup>

**ISO Certificates** 

ISO 9001; ISO 14001; ISO ISO Standards: 45001; ISO 50001

C E CH LECTER











## SkyLine Pro Electric Combi Oven 15GN1/1